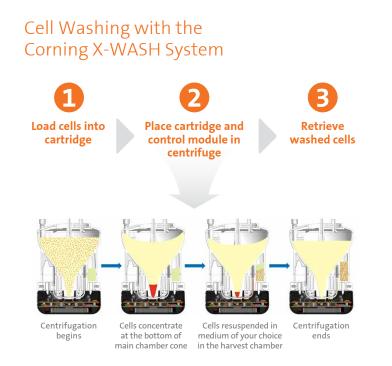

# Corning<sup>®</sup> X-WASH<sup>®</sup> System

A semi-automated closed system for rapid and efficient washing, resuspending, and concentrating of cell suspensions within a sterile single-use disposable cartridge.

Traditional methods of cell washing and volume reduction are labor-intensive and tedious, and may reduce recovery and/or viability of cells.

The Corning X-WASH System is designed to wash, resuspend, and volume-reduce cell suspensions in a sterile, closed system. Process protocols can be customized to ensure consistently high cell recovery. Highly sensitive infrared sensors detect the interface between cells and media and direct the washed cells into a dedicated harvest chamber. The harvest chamber can be pre-filled with a media of choice for resuspension of harvested cells. The X-SERIES® DataTrak software enables transfer of process data from the X-WASH Control Module to the database to support GMP processing, monitoring and reporting of information.