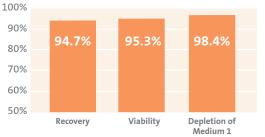

CORNING

- Customized protocols
- Traceability: Electronic transfer of process data
- Bar code compatible
- US class I medical device

 $435\ x\ 10^6$  Jurkat cells suspended in 198 mL of medium 1, washed and resuspended in 40 mL of medium 2.