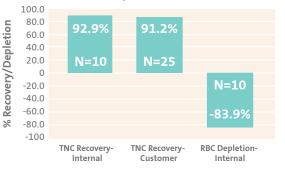

Recoveries of Total Nucleated Cells (TNCs) after thaw/wash protocol for frozen blood units.

Corning X-WASH Control module

Corning X-WASH Docking station

Corning X-Counterweights and X-Balance ring kit