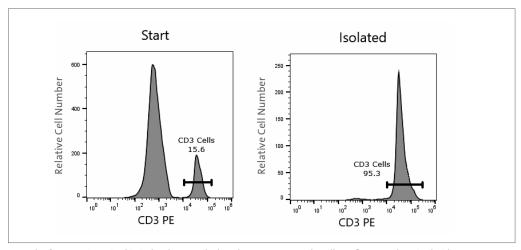

### How does the Corning X-Mini Selection Kit work?

Example of a separation using biotinylated CD3 antibody and X-BACS Reagent. The cells are fluorescently stained with CD3-PE.