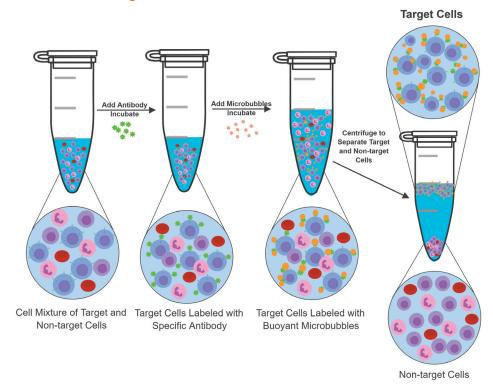

# Corning® X-MINI® Selection Kits

The Corning X-MINI Selection Kits are designed for the selection of cells and cell subsets from blood and blood products using Buoyancy Activated Cell Sorting (Corning X-BACS™) technology.

### How does the Corning X-Mini Selection Kit work?

Example of a separation using biotinylated CD3 antibody and X-BACS Reagent. The cells are fluorescently stained with CD3-PE.