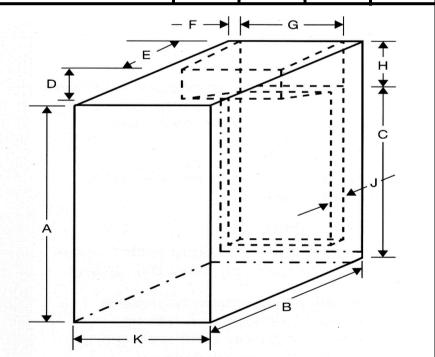

## Models

80 (76 litre) - benchtop or underbench 120 (120 litre) - freestanding 201 (201 litre) - freestanding 280 (272 litre) - freestanding