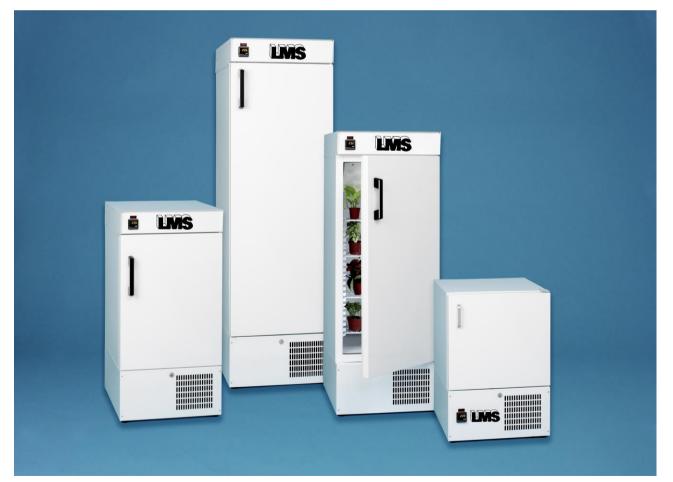

## Models

80 (76 litre) - benchtop or underbench 120 (120 litre) - freestanding 201 (201 litre) - freestanding 280 (272 litre) - freestanding