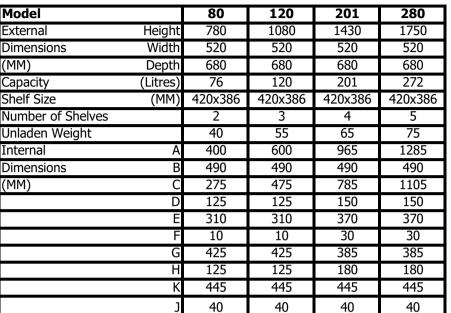

## Models

80 (76 litre) - benchtop or underbench 120 (120 litre) - freestanding 201 (201 litre) - freestanding 280 (272 litre) - freestanding