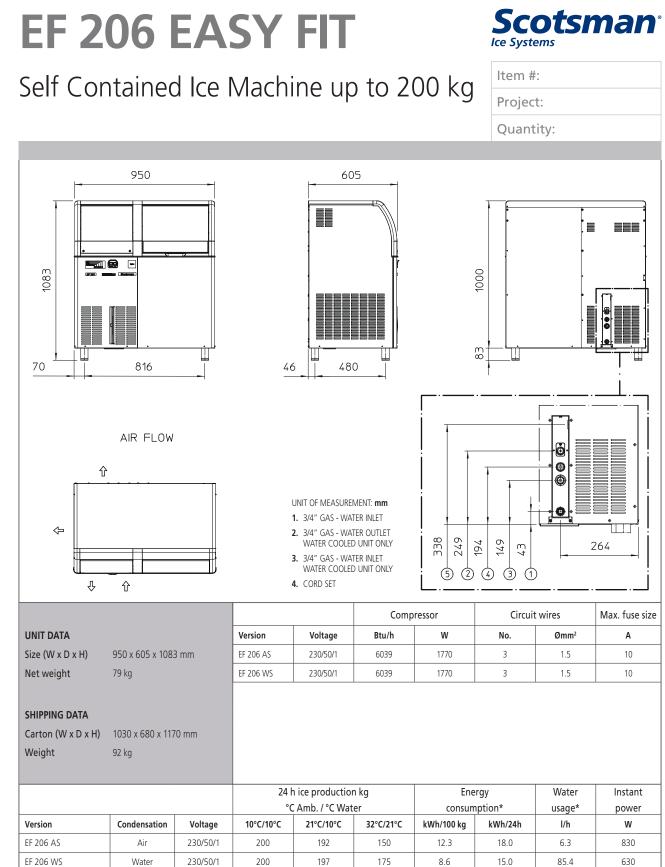

## Self Contained Ice Machine up to 200 kg

| Item #:   |
|-----------|
| Project:  |
| Quantity: |
|           |

|             |                                                            | <ul> <li>FEATURES</li> <li>Produces granular shape ice flakes, 80% hardness.</li> <li>Ice scoop holder safely positioned in ice-storage bin.</li> <li>Advanced diagnostics computerized control.</li> <li>Front panel in and out airflow (air-cooled model only) for built-in installation.</li> <li>Front access condenser air filter, removable and washable (air cooled version only).</li> <li>Easily accessible, front panel mount, ON-OFF Switch.</li> <li>Easy, front panel access to technical / service area of the machine.</li> <li>PWD - Progressive Water Discharge: pumps excess residual water up to a distance of 15 meters.</li> </ul> |                                   |                   |                   |
|-------------|------------------------------------------------------------|---------------------------------------------------------------------------------------------------------------------------------------------------------------------------------------------------------------------------------------------------------------------------------------------------------------------------------------------------------------------------------------------------------------------------------------------------------------------------------------------------------------------------------------------------------------------------------------------------------------------------------------------------------|-----------------------------------|-------------------|-------------------|
|             | EF 206 EASY FIT<br>Flake ice<br>Residual water content 25% | CONDENSING<br>SYSTEM<br>Air cooled<br>Water cooled                                                                                                                                                                                                                                                                                                                                                                                                                                                                                                                                                                                                      | INTERNAL BIN<br>CAPACITY<br>60 kg |                   |                   |
| (horizonal) |                                                            | REFRIGERANT<br>GAS                                                                                                                                                                                                                                                                                                                                                                                                                                                                                                                                                                                                                                      | OPERATING<br>REQUIREMENTS         |                   |                   |
|             |                                                            | R404A                                                                                                                                                                                                                                                                                                                                                                                                                                                                                                                                                                                                                                                   |                                   | Minimum           | Maximum           |
|             |                                                            |                                                                                                                                                                                                                                                                                                                                                                                                                                                                                                                                                                                                                                                         | Air temperature                   | 10°C              | 43°C              |
|             |                                                            | VOLTAGE<br>V/Hz/ph                                                                                                                                                                                                                                                                                                                                                                                                                                                                                                                                                                                                                                      | Water temperature                 | 5°C               | 38°C              |
|             |                                                            | 230/50/1                                                                                                                                                                                                                                                                                                                                                                                                                                                                                                                                                                                                                                                | Water pressure                    | 1 bar<br>(14 psi) | 5 bar<br>(70 psi) |
|             |                                                            |                                                                                                                                                                                                                                                                                                                                                                                                                                                                                                                                                                                                                                                         | Electrical voltage                | -10%              | +10%              |