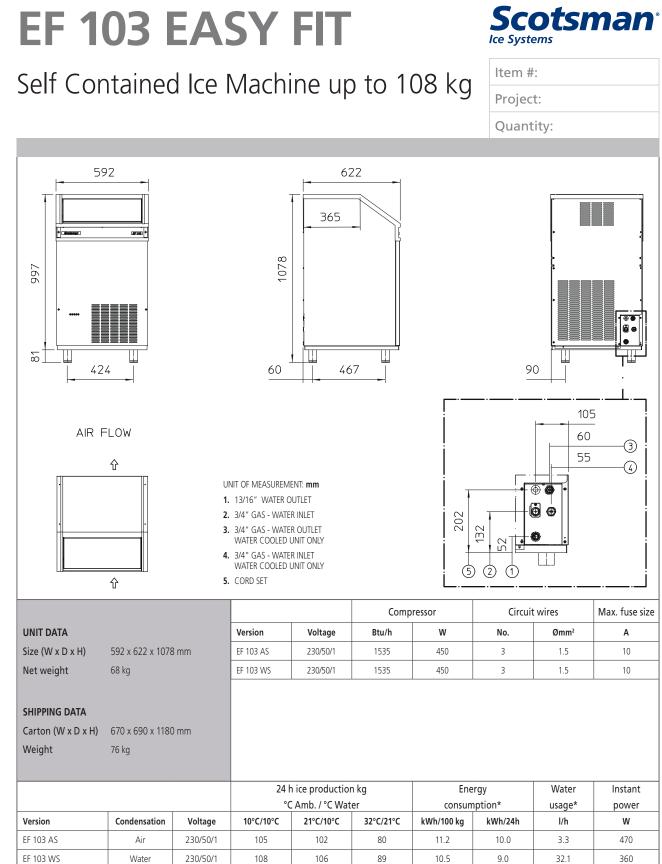

## EF 103 EASY FIT

## Self Contained Ice Machine up to 108 kg

| Item #:   |
|-----------|
| Project:  |
| Quantity: |
|           |

|                |                                                            | FEATURES                                                                                                                                                                                                                                                                                                                                                                                                                                                                                                                                                                                                                                                                                            |                           |                   |                   |
|----------------|------------------------------------------------------------|-----------------------------------------------------------------------------------------------------------------------------------------------------------------------------------------------------------------------------------------------------------------------------------------------------------------------------------------------------------------------------------------------------------------------------------------------------------------------------------------------------------------------------------------------------------------------------------------------------------------------------------------------------------------------------------------------------|---------------------------|-------------------|-------------------|
|                |                                                            | <ul> <li>FEATURES</li> <li>Electronically controlled operation, with self-diagnostic functions with external alarm lights providing operational information for early alert and fast diagnosis of operating issues.</li> <li>External Components constructed from corrosion-resistant stainless steel crafted for optimal aesthetic appeal through superior fit and finish.</li> <li>Ergonomically convenient, slanted &amp; disappearing storage bin door.</li> <li>Front Access for Easier Maintenance.</li> <li>Front-in, front-out airflow allows for built-in installations.</li> <li>PWD - Progressive Water Discharge: pumps excess residual water up to a distance of 15 meters.</li> </ul> |                           |                   |                   |
|                | EF 103 EASY FIT<br>Flake ice<br>Residual water content 25% | CONDENSING<br>SYSTEM                                                                                                                                                                                                                                                                                                                                                                                                                                                                                                                                                                                                                                                                                | INTERNAL BIN<br>CAPACITY  |                   |                   |
|                |                                                            | Air cooled<br>Water cooled                                                                                                                                                                                                                                                                                                                                                                                                                                                                                                                                                                                                                                                                          | 30 kg                     |                   |                   |
| and the second |                                                            | REFRIGERANT<br>GAS                                                                                                                                                                                                                                                                                                                                                                                                                                                                                                                                                                                                                                                                                  | OPERATING<br>REQUIREMENTS |                   |                   |
|                |                                                            | R404A                                                                                                                                                                                                                                                                                                                                                                                                                                                                                                                                                                                                                                                                                               |                           | Minimum           | Maximum           |
|                |                                                            |                                                                                                                                                                                                                                                                                                                                                                                                                                                                                                                                                                                                                                                                                                     | Air temperature           | 10°C              | 43°C              |
|                |                                                            | VOLTAGE<br>V/Hz/ph                                                                                                                                                                                                                                                                                                                                                                                                                                                                                                                                                                                                                                                                                  | Water temperature         | 5°C               | 38°C              |
|                |                                                            | 230/50/1                                                                                                                                                                                                                                                                                                                                                                                                                                                                                                                                                                                                                                                                                            | Water pressure            | 1 bar<br>(14 psi) | 5 bar<br>(70 psi) |
|                |                                                            |                                                                                                                                                                                                                                                                                                                                                                                                                                                                                                                                                                                                                                                                                                     | Electrical voltage        | -10%              | +10%              |